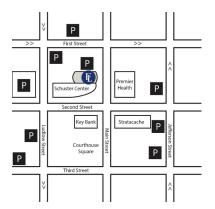

## Parking & Directions

**From the North:** Take I-75 South, take OH-48 Exit 54A, turn left on OH-48/Main St., the destination will be on the right.

**From the South:** Take I-75 North towards Toledo, take the Second St/Salem Ave/First St Exit 53, continue on Maxwell Dr., turn right on W First St., turn right on N Main St., the destination will be on the right.

**From the East:** Take US-35 West to the 48 Main St./Jefferson St Exit, keep right at the fork and merge onto S. Jefferson St., turn left on E 4th St., turn right on S Main St., the destination will be on the left.

**From the West:** Take US-35 East to 75 North towards Toledo, take the Second St/Salem Ave/First St Exit 53, continue on Maxwell Dr., turn right on W First St, turn right on N Main St., the destination will be on the right.